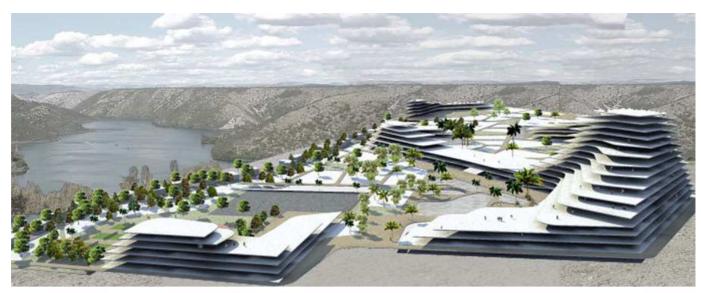

#### 3D view

Right next to the edge of the canyon is the part with villas. The view from villas is beautiful, facing the canyon of the river Krka. The whole complex is surrounded by forest. East zone is the sport zone area with ...

### **Segments of the Project**

The terraces are boosting from the Plaza. The slope of the surface is from one side smaller than from another. The whole surface consists of a big sunny terraces positioned on different levels ...