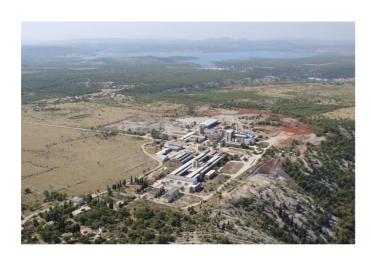

THE REUSE OF IVANIAL INDUSTRY AREA

IVANAL PLAZA

OORDAN REBAN ARCHITECTS &

Dunden PESSAN dipt.org.wis. In CLOSELA SISLAC dipt.org.wis. Disser CHES styt.org.wis.

-----

I am the property owner of a significant, attractive piece of land – approximately 150.000 square meters at present, with a perspective of enhancing it with an additional area of approximately 150.000 square meters, amounting therefore in total to 300.000 square meters.

The land is situated on a highland area directly bordering the Natural Park of Reserve «Krka», near the village of Lozovac. The most beautiful sightseeing spot of the waterfalls «Skradinski buk» and the lake area «Visovačko jezero» of the Natural Park is clearly visible from this land area. The distance from the well known yacht marina «Skradin» is only 5 km. The whole area around the river Krka is rich with medieval Croatian town ruins and a Roman military Arena is the most recent archaeological finding. Another Natural Park of reserve the - island archipelago «Kornati» is in the vidnity. The location is: