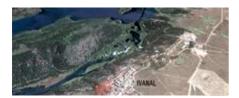

The land is situated on a highland area directly bordering the Natural Park of Reserve «Krka», near the village of Lozovac. The most beautiful sightseeing spot of the waterfalls «Skradinski buk» and the lake area «Visovačko jezero» of the Natural Park is clearly visible from this land area. The distance from the well known yacht marina «Skradin» is only 5 km. The whole area around the river Krka is rich with medieval Croatian town ruins and a Roman military Arena is the most recent archaeological finding. Another Natural Park of reserve the - island archipelago «Kornati» is in the vidnity. The location is:

- In the geographical centre of the entire region (or targeted market of neighbouring countries)
- At the border of the Krka National Park (that has itself half-a-million visitors during only 5 months of summer tourist season)
- At the beautiful Adriatic coast, famous for its tourist-industry and tradition.