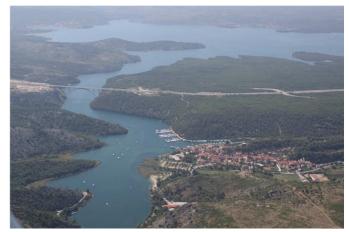

The land is situated on a highland area directly bordering the Natural Park of Reserve «Krka», near the village of Lozovac. The most beautiful sightseeing spot of the waterfalls «Skradinski buk» and the lake area «Visovačko jezero» of the Natural Park is clearly visible from this land area. The distance from the well known yacht marina «Skradin» is only 5 km. The whole area around the river Krka is rich with medieval Croatian town ruins and a Roman military Arena is the most recent archaeological finding. Another Natural Park of reserve the - island archipelago «Kornati» is in the vidnity. The location is:

- In the geographical centre of the entire region (or targeted market of neighbouring countries)
- At the border of the Krka National Park (that has itself half-a-million visitors during only 5 months of summer tourist season)
- At the beautiful Adriatic coast, famous for its tourist-industry and tradition.

The location is ideal for entrepreneurs, since there is:

- A long-term water concession (signed with the State) for the usage of water from the River Krka (presently 120.000 m3/year) with a short pipeline for connection.
- All the already existent infrastructure, namely water, electricity, road, water sewerage with the existing water purification plant.
- The existent reserved electrical power of 4.5 MW