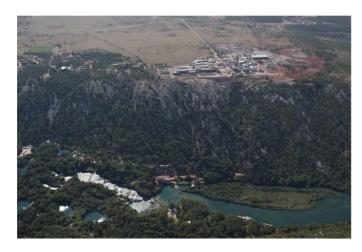

The land is situated on a highland area directly bordering the Natural Park of Reserve «Krka», near the village of Lozovac. The most beautiful sightseeing spot of the waterfalls «Skradinski buk» and the lake area «Visovačko jezero» of the Natural Park is clearly visible from this land area. The distance from the well known yacht marina «Skradin» is only 5 km. The whole area around the river Krka is rich with medieval Croatian town ruins and a Roman military Arena is the most recent archaeological finding. Another Natural Park of reserve the - island archipelago «Kornati» is in the vidnity. The location is: