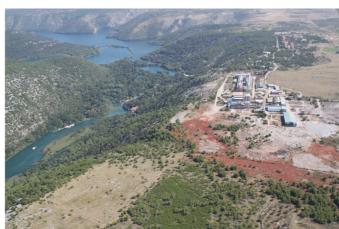

The land is situated on a highland area directly bordering the Natural Park of Reserve «Krka», near the village of Lozovac. The most beautiful sightseeing spot of the waterfalls «Skradinski buk» and the lake area «Visovačko jezero» of the Natural Park is clearly visible from this land area. The distance from the well known yacht marina «Skradin» is only 5 km. The whole area around the river Krka is rich with medieval Croatian town ruins and a Roman military Arena is the most recent archaeological finding. Another Natural Park of reserve the - island archipelago «Kornati» is in the vidnity. The location is:

The location is ideal for entrepreneurs, since there is:

- A long-term water concession (signed with the State) for the usage of water from the River Krka (presently 120.000 m3/year) with a short pipeline for connection.
- All the already existent infrastructure, namely water, electricity, road, water sewerage with the existing water purification plant.
- The existent reserved electrical power of 4.5 MW