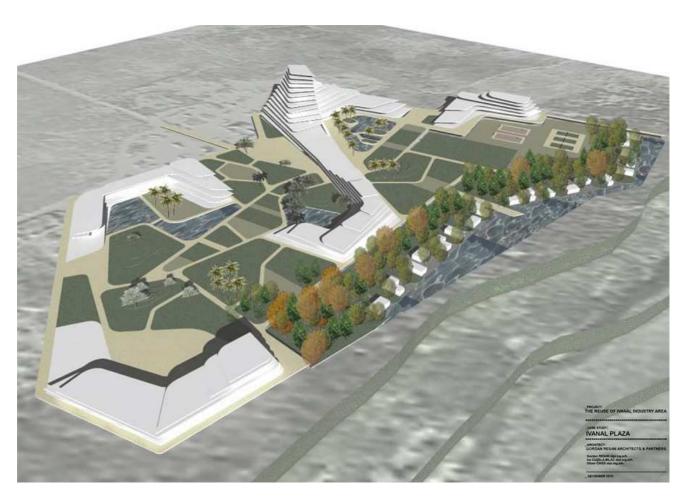

#### 3D view

Right next to the edge of the canyon is the part with villas. The view from villas is beautiful, facing the canyon of the river Krka. The whole complex is surrounded by forest. East zone is the sport zone area with ...

### **Segments of the Project**

The terraces are boosting from the Plaza. The slope of the surface is from one side smaller than from another. The whole surface consists of a big sunny terraces positioned on different levels ...