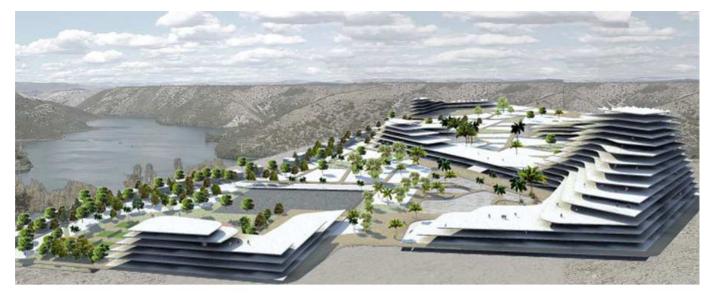

#### 3D view

Right next to the edge of the canyon is the part with villas. The view from villas is beautiful, facing the canyon of the river Krka. The whole complex is surrounded by forest. East zone is the sport zone area with ...

### **Segments of the Project**

The terraces are boosting from the Plaza. The slope of the surface is from one side smaller than from another. The whole surface consists of a big sunny terraces positioned on different levels ...